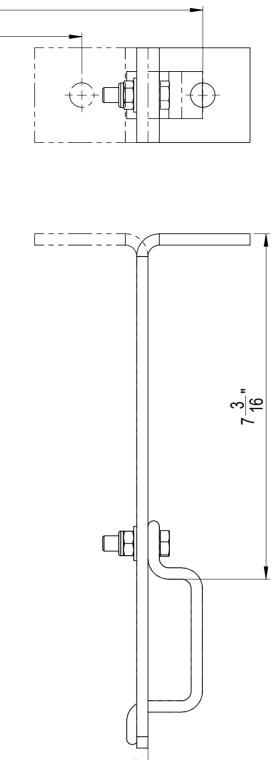

In no case this material may be modified without the express agreement of the company l'Echelle Europeenne.

| В                                                                                                                                                                                                                                                                                                                                                                                                                                                                                                                                                                                                                                                        |             |           |                               | 15/04/20            | )19          | B.CHAMPAUZAS                                |                        |
|----------------------------------------------------------------------------------------------------------------------------------------------------------------------------------------------------------------------------------------------------------------------------------------------------------------------------------------------------------------------------------------------------------------------------------------------------------------------------------------------------------------------------------------------------------------------------------------------------------------------------------------------------------|-------------|-----------|-------------------------------|---------------------|--------------|---------------------------------------------|------------------------|
| REV.                                                                                                                                                                                                                                                                                                                                                                                                                                                                                                                                                                                                                                                     | DESCRIPTION |           |                               | DATE                | DESSINATEUR  |                                             | APPROBATEUR            |
| 1. You have to use only assemblies or dowel fixing who are<br>authorized by the office in charge of the supervision of public<br>works. The structure has to be sufficiently strong.<br>The installation company is responsible for the execution and must<br>have the load-bearing capacity of the masonry checked by a<br>construction expert.<br>About the number of dowels, you have to contact a dowels fabricant<br>and follow his instructions.<br>An installation expert has to verify the construction during it.<br>The dowels are not included in the delivery volume.<br>Please, respect the preventives instructions against the accidents. |             |           |                               |                     |              |                                             |                        |
|                                                                                                                                                                                                                                                                                                                                                                                                                                                                                                                                                                                                                                                          |             |           |                               | DARD FASTENING LEGS |              |                                             |                        |
| Creation :                                                                                                                                                                                                                                                                                                                                                                                                                                                                                                                                                                                                                                               |             |           |                               |                     |              |                                             |                        |
| Date :                                                                                                                                                                                                                                                                                                                                                                                                                                                                                                                                                                                                                                                   | 15/04/2019  |           |                               |                     |              |                                             |                        |
| Last modification : 20/10/2021                                                                                                                                                                                                                                                                                                                                                                                                                                                                                                                                                                                                                           |             | Store     | Store Product reference 50139 |                     | Order number |                                             | Divalto reference      |
| Norm: ANSI-ASC A14.3-2008                                                                                                                                                                                                                                                                                                                                                                                                                                                                                                                                                                                                                                |             |           |                               |                     |              |                                             |                        |
| Mass ≈ 0.82kg                                                                                                                                                                                                                                                                                                                                                                                                                                                                                                                                                                                                                                            |             | Scale : 1 | :2 She                        | eet 1/1             | A2 0         | Charg (max) Step :<br>Charg (max) Platform: | 150kg/step<br>200kg/m² |
| L'Echelle Européenne holds all intellectual property rights to this plan. Any unauthorised use is liable to prosecution, in accordance with the provisions of the Intellectual Property Code.                                                                                                                                                                                                                                                                                                                                                                                                                                                            |             |           |                               |                     |              |                                             |                        |