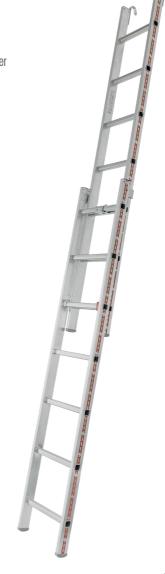

# SLIDING LADDER 2 SECTIONS WITH HOOKS

#### **DESCRIPTION**

Sliding ladder 2 sections with hooks.

Equipped with 2 steel hooks of 30 mm (1") diameter to fasten the ladder to access the roofs of buildings. Available in 3 sizes.
5-year warranty.

#### **TECHNICAL CHARACTERISTICS**

- $30 \times 30$  mm (1"x 1") rungs made of laminated profiles.
- Steel slide joints.
- Non-slip pads.
- Operating Load: 150 kg (330 lb)