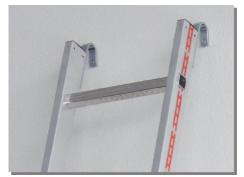

#### **OPTIONS**

Recommended accessories: adjustable lift bar, anti-theft support, padlock.

Provides access to the roofs of buildings via sky domes.

| Reference | Code              | Description                                              | Length<br>('') | Number of steps | Access | Support<br>height<br>(') | Unfolded<br>length<br>(') | Folded<br>length (') | Width<br>('') | Weight<br>(lbs) |
|-----------|-------------------|----------------------------------------------------------|----------------|-----------------|--------|--------------------------|---------------------------|----------------------|---------------|-----------------|
| A0006569  | EE7764614         | Hand sliding ladder 2 × 7 rungs<br>+ 1' round hook       |                | 2×7             | 14     | 11                       | 11                        | 7                    | 13/16         | 16.50           |
| A0006570  | EE7764616         | Hand sliding ladder $2 \times 8$ rungs $+ 1'$ round hook |                | 2 × 8           | 16     | 12                       | 13                        | 8                    | 13/16         | 17.80           |
| A0006571  | EE7764620         | Hand sliding ladder 2 × 10 rungs + 1' round hooks        |                | 2×10            | 18     | 15                       | 16                        | 9                    | 13/16         | 24.50           |
| A0006480  | ADJUSTABLE BAR    | Adjustable lift bar                                      | 18 - 26        |                 |        |                          |                           |                      |               |                 |
| A0000003  | ANTI-THEFT LADDER | Standard anti-theft 4"x 3"                               |                |                 |        |                          |                           |                      |               |                 |
| A0000001  | ANTI-THEFT        | Anti-theft ladder 5" x 11"                               |                |                 |        |                          |                           |                      |               |                 |
|           |                   | 2" interior                                              |                |                 |        |                          |                           |                      |               |                 |
| A0006285  | PADLOCK           | Padlock for anti-theft ladder                            |                |                 |        |                          |                           |                      |               |                 |