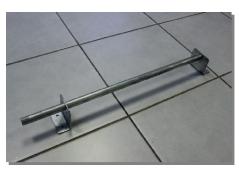

#### **OPTIONS**

Recommended accessories: adjustable lift bar, anti-theft support, padlock.

Provides access to the roofs of buildings via sky domes.

| Reference | Code              | Description                                              | Length<br>('') | Number of steps | Access | Support<br>height<br>(') | Unfolded<br>length<br>(') | Folded<br>length (') | Width<br>('') | Weight<br>(lbs) |
|-----------|-------------------|----------------------------------------------------------|----------------|-----------------|--------|--------------------------|---------------------------|----------------------|---------------|-----------------|
| A0006569  | EE7764614         | Hand sliding ladder 2 × 7 rungs<br>+ 1' round hook       |                | 2×7             | 14     | 11                       | 11                        | 7                    | 13/16         | 16.50           |
| A0006570  | EE7764616         | Hand sliding ladder $2 \times 8$ rungs $+ 1'$ round hook |                | 2 × 8           | 16     | 12                       | 13                        | 8                    | 13/16         | 17.80           |
| A0006571  | EE7764620         | Hand sliding ladder 2 × 10 rungs + 1' round hooks        |                | 2×10            | 18     | 15                       | 16                        | 9                    | 13/16         | 24.50           |
| A0006480  | ADJUSTABLE BAR    | Adjustable lift bar                                      | 18 - 26        |                 |        |                          |                           |                      |               |                 |
| A0000003  | ANTI-THEFT LADDER | Standard anti-theft 4"x 3"                               |                |                 |        |                          |                           |                      |               |                 |
| A0000001  | ANTI-THEFT        | Anti-theft ladder 5" x 11"                               |                |                 |        |                          |                           |                      |               |                 |
|           |                   | 2" interior                                              |                |                 |        |                          |                           |                      |               |                 |
| A0006285  | PADLOCK           | Padlock for anti-theft ladder                            |                |                 |        |                          |                           |                      |               |                 |