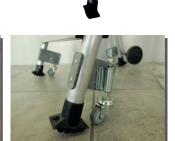

### DESCRIPTION

A lightweight secure platform for all indoor and outdoor works. Deep tool carrier bag for placing large screws and tools. Height- adjustable telescopic stabiliser for safe ground support. Clearance of support plan to overcome all obstacles. 2 year warranty.

# DESCRIPTION

Accessories range for the GEEKOBAT platform.

Ramp recommended starting with the 4-step platforms. Ideal shelf for the sale areas picking or handling by means of a laptop. Articulated aluminium pad to maximise the ground support surface.