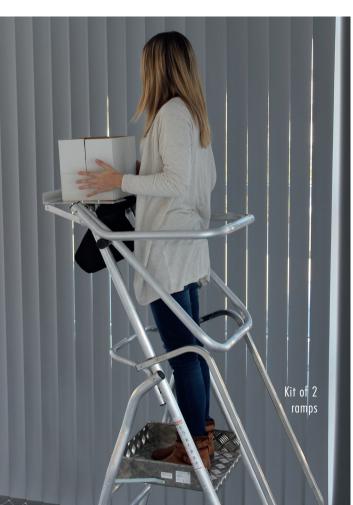

# DESCRIPTION

Accessories range for the GEEKOBAT platform.

Ramp recommended starting with the 4-step platforms. Ideal shelf for the sale areas picking or handling by means of a laptop. Articulated aluminium pad to maximise the ground support surface.

# TECHNICAL PART

- Shelf and ramps adaptable only with GEEKOBAT platforms
- Maximum load of the shelf: 15 kg
- Fastening of the ramps by stirrups and butterfly washers

| Code     | Reference  | Name                                            |
|----------|------------|-------------------------------------------------|
| A0010149 | GEEKOTAB   | Reinforced shelf for the GEEKO platform         |
| A0010150 | GEEKORAMPE | Kit of 2 ramps for the GEEKO platform           |
| A0010151 | GEEKOPIEDS | Pair of articulated legs for the GEEKO platform |
| A0011840 | GEEKOROLL  | GEEKO retractable wheel kit                     |