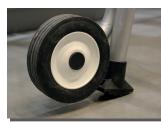

# TECHNICAL PART

- Steps depth: 80 mm. Large working platform of 400 x 450 mm
- Robust embossed aluminium platform
- Wide header for good stability
- Slipper pad for a good grip on the ground
- Base width: 700 mm 180 mm
- Wide wheels to facilitate trips on the worksite