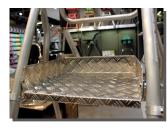

# TECHNICAL PART

- Steps depth: 80 mm. Large working platform of 400 x 450 mm
- Robust embossed aluminium platform
- Wide header for good stability
- Slipper pad for a good grip on the ground
- Base width: 700 mm 180 mm
- Wide wheels to facilitate trips on the worksite