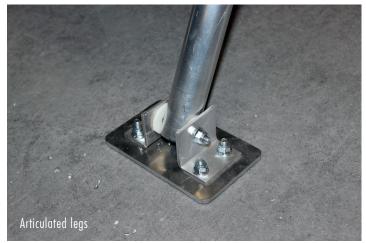

# DESCRIPTION

Accessories range for the GEEKOBAT platform.

Ramp recommended starting with the 4-step platforms. Ideal shelf for the sale areas picking or handling by means of a laptop. Articulated aluminium pad to maximise the ground support surface.

# TECHNICAL PART

- Shelf and ramps adaptable only with GEEKOBAT platforms
- Maximum load of the shelf: 15 kg
- Fastening of the ramps by stirrups and butterfly washers

| Code     | Reference  | Name                                            |
|----------|------------|-------------------------------------------------|
| A0010149 | GEEKOTAB   | Reinforced shelf for the GEEKO platform         |
| A0010150 | GEEKORAMPE | Kit of 2 ramps for the GEEKO platform           |
| A0010151 | GEEKOPIEDS | Pair of articulated legs for the GEEKO platform |
| A0011840 | GEEKOROLL  | GEEKO retractable wheel kit                     |