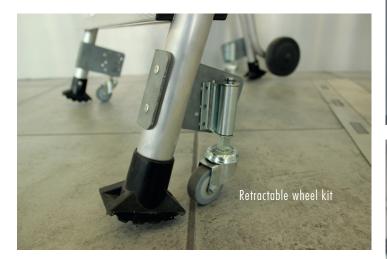

# DESCRIPTION

Accessories range for the GEEKOBAT platform.

Ramp recommended starting with the 4-step platforms. Ideal shelf for the sale areas picking or handling by means of a laptop. Articulated aluminium pad to maximise the ground support surface.

# TECHNICAL PART

- Shelf and ramps adaptable only with GEEKOBAT platforms
- Maximum load of the shelf: 15 kg
- Fastening of the ramps by stirrups and butterfly washers

| Code     | Reference  | Name                                            |
|----------|------------|-------------------------------------------------|
| A0010149 | GEEKOTAB   | Reinforced shelf for the GEEKO platform         |
| A0010150 | GEEKORAMPE | Kit of 2 ramps for the GEEKO platform           |
| A0010151 | GEEKOPIEDS | Pair of articulated legs for the GEEKO platform |
| A0011840 | GEEKOROLL  | GEEKO retractable wheel kit                     |