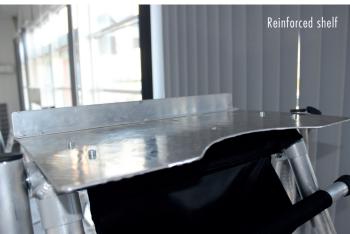

# DESCRIPTION

Accessories range for the GEEKOBAT platform.

Ramp recommended starting with the 4-step platforms. Ideal shelf for the sale areas picking or handling by means of a laptop. Articulated aluminium pad to maximise the ground support surface.

# TECHNICAL PART

- Shelf and ramps adaptable only with GEEKOBAT platforms
- Maximum load of the shelf: 15 kg
- Fastening of the ramps by stirrups and butterfly washers

| Code     | Reference  | Name                                            |
|----------|------------|-------------------------------------------------|
| A0010149 | GEEKOTAB   | Reinforced shelf for the GEEKO platform         |
| A0010150 | GEEKORAMPE | Kit of 2 ramps for the GEEKO platform           |
| A0010151 | GEEKOPIEDS | Pair of articulated legs for the GEEKO platform |
| A0011840 | GEEKOROLL  | GEEKO retractable wheel kit                     |