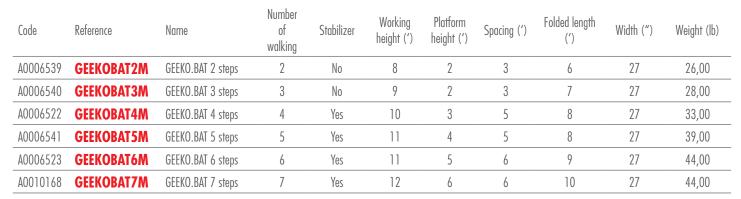

# TECHNICAL PART

- Steps depth: 80 mm. Large working platform of 400 x 450 mm
- Robust embossed aluminium platform
- Wide header for good stability
- Slipper pad for a good grip on the ground
- Base width: 700 mm 180 mm
- Wide wheels to facilitate trips on the worksite