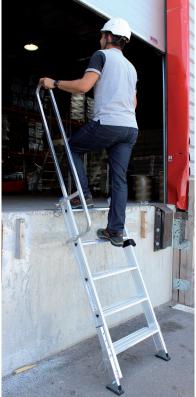

### Secured access staircase designed for logistics access.

Prevents falls when accessing truck trays, tank carriers, unloading docks. Equipped with a foldable stick allowing access assistance. Fast attachment and setting thanks to 2 holding magnets of 87 kg each. Built-in spirit level to make sure of having horizontal steps. Anti-slip pads.