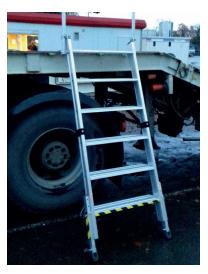

### Secured access staircase designed for logistics access.

Prevents falls when accessing truck trays, tank carriers, unloading docks. Equipped with a foldable stick allowing access assistance. Fast attachment and setting thanks to 2 holding magnets of 87 kg each. Built-in spirit level to make sure of having horizontal steps. Anti-slip pads.

## **TECHNICAL PART**

- Available in 4, 5 and 6 steps
- Overall width: 731 mm
- Step position: 600 mm
- Spacing between steps: 250 mm
- Tilting: 70  $^{\circ}$
- Entirely made of aluminium