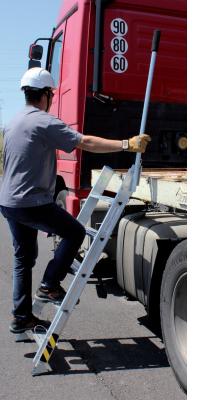

### Secured access staircase designed for logistics access.

Prevents falls when accessing truck trays, tank carriers, unloading docks. Equipped with a foldable stick allowing access assistance. Fast attachment and setting thanks to 2 holding magnets of 87 kg each. Built-in spirit level to make sure of having horizontal steps. Anti-slip pads.