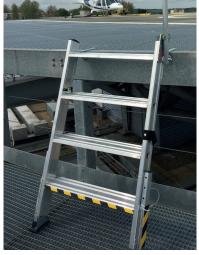

## **TECHNICAL PART**

- Available in 4, 5 and 6 steps
- Overall width: 731 mm
- Step position: 600 mm
- Spacing between steps: 250 mm
- Tilting: 70  $^{\circ}$
- Entirely made of aluminium

### OPTIONS

Long ramp or mini ramp. Feet adjustable in height to manage several truck heights.